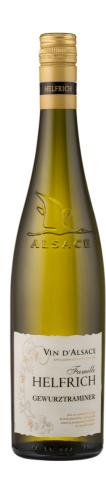

## HELFRICH

| Designation :            | Gewurztraminer AOP                                                                                                                                            |  |
|--------------------------|---------------------------------------------------------------------------------------------------------------------------------------------------------------|--|
| Vintage :                | 2015                                                                                                                                                          |  |
| Grape varieties :        | 100% Gewurztraminer                                                                                                                                           |  |
| Origin :                 | Alsatian vineyard is situated at the foot of the Vosges, between Marlenheim and Thann.                                                                        |  |
| Vinification :           | Grapes are harvested at perfect ripeness. Alcoholic fermentation during 10 days under controlled temperatures. The wine is then racked, filtered and bottled. |  |
| Soil :                   | Alsace owns a mosaïc of terroirs very different from each other.                                                                                              |  |
| Country origin :         | FRANCE                                                                                                                                                        |  |
| Sensory characteristic : |                                                                                                                                                               |  |
| 💿 Colour :               | A very intensense golden yellow and straw colour.                                                                                                             |  |
| Nose :                   | Aromas of flowers, spices and exotic fruits such as litchi and passion fruit.                                                                                 |  |
| Se Palate :              | Rich, full-bodied and well-structured. Lovely length on the palate.                                                                                           |  |
| Recommendations :        | To be served as an apertifi or with spicy salads, exotic dishes, chicken, white meats, Munster or even desserts.                                              |  |
| Alcohol content :        | 12.5                                                                                                                                                          |  |
| Acidity G/L :            | 0                                                                                                                                                             |  |
|                          |                                                                                                                                                               |  |