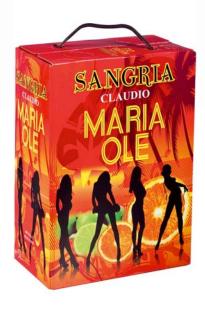

## **CLAUDIO SANGRIA** MARIA OLE Bag In Box 3 L

**Grape varieties:** Red wine, water, sugar, natural aromas.

Origin: The base wines come from the Mediterranean coast, mainly from Cyprus. They come from warm vineyards, producing wines with high alcoholic contents.